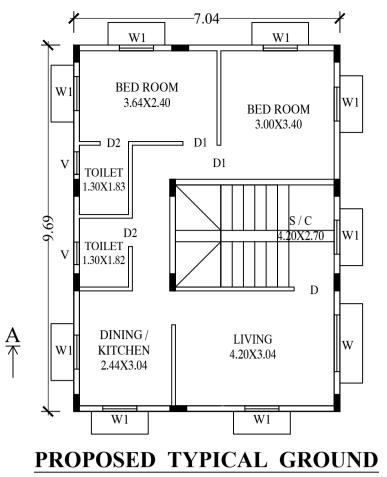

| SCHEDULE OF JOINERY: |        |                                                                         |                                                                                                                  |  |  |
|----------------------|--------|-------------------------------------------------------------------------|------------------------------------------------------------------------------------------------------------------|--|--|
| NAME                 | LENGTH | HEIGHT                                                                  | NOS                                                                                                              |  |  |
| D2                   | 0.75   | 2.10                                                                    | 04                                                                                                               |  |  |
| D1                   | 0.90   | 2.10                                                                    | 06                                                                                                               |  |  |
| D                    | 1.06   | 2.10                                                                    | 02                                                                                                               |  |  |
|                      | NAME   | NAME         LENGTH           D2         0.75           D1         0.90 | NAME         LENGTH         HEIGHT           D2         0.75         2.10           D1         0.90         2.10 |  |  |

| SCHEDULE OF | JOINERY: |        |        |     |
|-------------|----------|--------|--------|-----|
| BLOCK NAME  | NAME     | LENGTH | HEIGHT | NOS |
| A (A)       | W2       | 1.20   | 1.20   | 04  |
| A (A)       | W        | 2.40   | 1.20   | 18  |