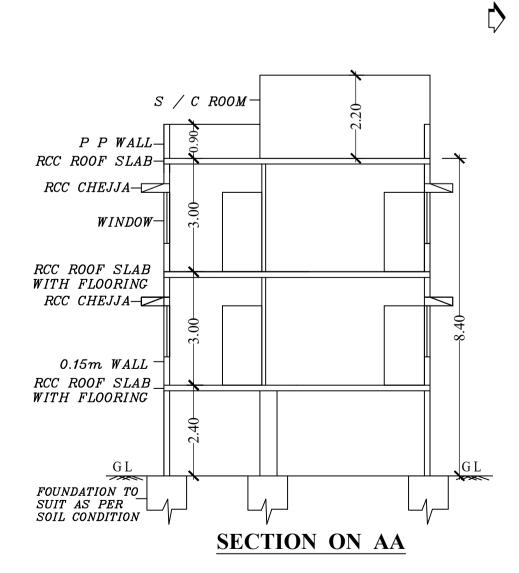

PROPOSED STILT FLOOR PLAN







| Parking Check (Table 7b) |     |               |      |               |  |  |  |
|--------------------------|-----|---------------|------|---------------|--|--|--|
| Vehicle Type             | Re  | eqd.          | Achi | ieved         |  |  |  |
|                          | No. | Area (Sq.mt.) | No.  | Area (Sq.mt.) |  |  |  |
| Car                      | 2   | 27.50         | 2    | 27.50         |  |  |  |
| Total Car                | 2   | 27.50         | 2    | 27.50         |  |  |  |
| TwoWheeler               | -   | 13.75         | 0    | 0.00          |  |  |  |
| Other Parking            | -   | -             | -    | 33.43         |  |  |  |
| Total                    |     | 41.25         |      | 60.93         |  |  |  |



& FIRST FLOOR PLAN





| Required Parking(Table