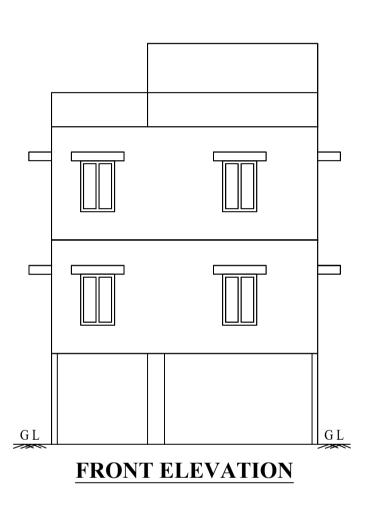

| SCHEDULE OF JOINERY: |        |                                                                         |                                                                                                                  |  |  |
|----------------------|--------|-------------------------------------------------------------------------|------------------------------------------------------------------------------------------------------------------|--|--|
| NAME                 | LENGTH | HEIGHT                                                                  | NOS                                                                                                              |  |  |
| D2                   | 0.75   | 2.10                                                                    | 04                                                                                                               |  |  |
| D1                   | 0.90   | 2.10                                                                    | 06                                                                                                               |  |  |
| D                    | 1.06   | 2.10                                                                    | 02                                                                                                               |  |  |
|                      | NAME   | NAME         LENGTH           D2         0.75           D1         0.90 | NAME         LENGTH         HEIGHT           D2         0.75         2.10           D1         0.90         2.10 |  |  |

| SCHEDULE OF | JOINERY: |        |        |     |
|-------------|----------|--------|--------|-----|
| BLOCK NAME  | NAME     | LENGTH | HEIGHT | NOS |
| A (A)       | W2       | 1.20   | 1.20   | 04  |
| A (A)       | W        | 2.40   | 1.20   | 18  |