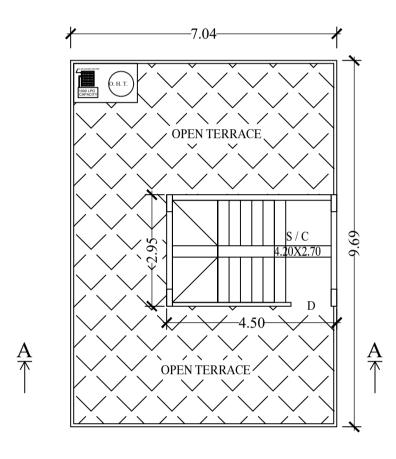

| SCHEDULE OF JOINERY: |        |                                                                         |                                                                                                                  |  |  |
|----------------------|--------|-------------------------------------------------------------------------|------------------------------------------------------------------------------------------------------------------|--|--|
| NAME                 | LENGTH | HEIGHT                                                                  | NOS                                                                                                              |  |  |
| D2                   | 0.75   | 2.10                                                                    | 04                                                                                                               |  |  |
| D1                   | 0.90   | 2.10                                                                    | 06                                                                                                               |  |  |
| D                    | 1.06   | 2.10                                                                    | 02                                                                                                               |  |  |
|                      | NAME   | NAME         LENGTH           D2         0.75           D1         0.90 | NAME         LENGTH         HEIGHT           D2         0.75         2.10           D1         0.90         2.10 |  |  |