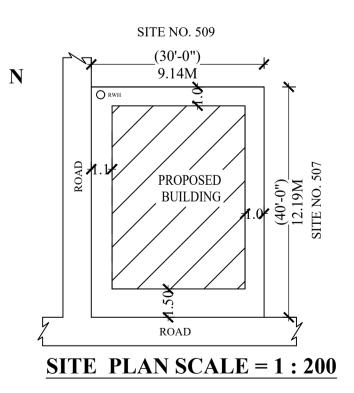

|                                                | AREA STA                                                                                                                   | TEMENT (BBMP)                                                             |                   | VERSIO                                                                                                             | N NO.: 1.0.13                |                        |                                      |                            |        |  |
|------------------------------------------------|----------------------------------------------------------------------------------------------------------------------------|---------------------------------------------------------------------------|-------------------|--------------------------------------------------------------------------------------------------------------------|------------------------------|------------------------|--------------------------------------|----------------------------|--------|--|
|                                                | PROJECT DETAIL:<br>Authority: BBMP                                                                                         |                                                                           |                   | VERSION DATE: 26/06/2020 Plot Use: Residential                                                                     |                              |                        |                                      |                            |        |  |
|                                                | Inward_No:<br>BBMP/Ad.Com./YLK/0165/20-21                                                                                  |                                                                           |                   | Plot SubUse: Plotted Resi development                                                                              |                              |                        |                                      |                            |        |  |
|                                                | Application Type: Suvarna Parvangi<br>Proposal Type: Building Permission<br>Nature of Sanction: NEW                        |                                                                           |                   | Land Use Zone: Residential (Main)<br>Plot/Sub Plot No.: 494/25/508<br>Khata No. (As per Khata Extract): 494/25/508 |                              |                        |                                      |                            |        |  |
|                                                | Location: RING-III<br>Building Line Specified as per Z.R: NA                                                               |                                                                           |                   | Locality / Street of the property: AGRAHARA, BANGALORE                                                             |                              |                        |                                      |                            |        |  |
|                                                | Zone: Yelahanka<br>Ward: Ward-005<br>Planning District: 307-Yelahanka                                                      |                                                                           |                   |                                                                                                                    |                              |                        |                                      |                            |        |  |
|                                                | AREA DETAILS:<br>AREA OF PLOT (Minimum)                                                                                    |                                                                           |                   | (A)                                                                                                                |                              |                        |                                      |                            |        |  |
|                                                | NET AREA OF PLOT<br>COVERAGE CHECK                                                                                         |                                                                           |                   | (A-Deductions)                                                                                                     |                              |                        | 111.42<br>111.42                     |                            |        |  |
|                                                | Permissible Coverage area (75.00 %)<br>Proposed Coverage Area (61.23 %)                                                    |                                                                           |                   |                                                                                                                    |                              |                        |                                      | 83.56<br>68.22             |        |  |
|                                                | Achieved Net coverage area ( 61.23 % )<br>Balance coverage area left ( 13.77 % )<br>FAR CHECK                              |                                                                           |                   |                                                                                                                    |                              |                        | 68.22<br>15.34                       |                            |        |  |
|                                                | Permissible F.A.R. as per zoning regulation 2015 ( - )<br>Additional F.A.R within Ring I and II ( for amalgamated plot - ) |                                                                           |                   |                                                                                                                    |                              |                        | 0.00                                 |                            |        |  |
|                                                | Allowable TDR Area (60% of Perm.FAR ) Premium FAR for Plot within Impact Zone ( - ) Total Perm. FAR area ( 0.00 )          |                                                                           |                   |                                                                                                                    |                              |                        |                                      | 0.00                       |        |  |
|                                                | I otal Perm. FAR area ( 0.00 )       Proposed FAR Area       Achieved Net FAR Area ( 0.00 )                                |                                                                           |                   |                                                                                                                    |                              |                        | 0.00<br>113.76<br>0.00               |                            |        |  |
|                                                | Balance FAR Area ( 0.00 )<br>BUILT UP AREA CHECK                                                                           |                                                                           |                   |                                                                                                                    |                              |                        | 0.00                                 |                            |        |  |
|                                                | Proposed BuiltUp Area<br>Achieved BuiltUp Area                                                                             |                                                                           |                   |                                                                                                                    |                              |                        |                                      |                            |        |  |
|                                                | Approval<br>Payment E<br>Sr No.                                                                                            | Date : 07/13/2020 1<br>Details<br>Challan<br>Number<br>BBMP/6943/CH/20-21 | Rec               | VI<br>ceipt<br>mber<br>13/CH/20-21                                                                                 | Amount (INR)<br>981          | Payment Mode<br>Online | Transaction<br>Number<br>10673702895 | Payment Date<br>07/10/2020 | Remark |  |
|                                                |                                                                                                                            | No. 1                                                                     |                   |                                                                                                                    | Head<br>Scrutiny Fee         |                        | Amount (INR)<br>981                  | 11:04:12 AM<br>Remark      |        |  |
| SIGNA<br>OWNE<br>NUME<br><b>PUSHP</b><br>YELAF | ATÚR<br>R'S<br>BER A<br><b>ANO.</b><br>IANKA                                                                               | ADDRES<br>& CONT.<br>508, 18th C                                          | SW<br>ACT<br>Fros | /I⊤H<br>N∪<br>S, 3rd                                                                                               | ID<br>MBER<br><b>MAIN, A</b> |                        |                                      |                            | ι.     |  |
| /SUP<br>Rangan                                 | ERVI<br>ath. H                                                                                                             | T/ENGIN<br>SOR 'S<br>.C #556,43ro<br>ck, jayanaga                         | SIG1<br>d cros    | √ A ⊺ા<br>s, 8th                                                                                                   | block, ja                    |                        |                                      | 43rd                       |        |  |
| A<br>PL<br>Bl                                  | AN S<br>JILD                                                                                                               | TITLE :<br>SHOWIN<br>ING AT I<br>HARA, B                                  | KAT               | 'HA                                                                                                                | NO. 49                       | 94/25/5                | 508,                                 |                            | ٩L     |  |
| DRA                                            | DRAWING TITLE : 670487727-10-07-2020<br>08-31-46\$_\$PUSHPA                                                                |                                                                           |                   |                                                                                                                    |                              |                        |                                      |                            |        |  |
| SHE                                            | ET NO                                                                                                                      | D: 1                                                                      |                   |                                                                                                                    |                              |                        |                                      |                            |        |  |
|                                                |                                                                                                                            |                                                                           |                   |                                                                                                                    |                              |                        |                                      |                            |        |  |